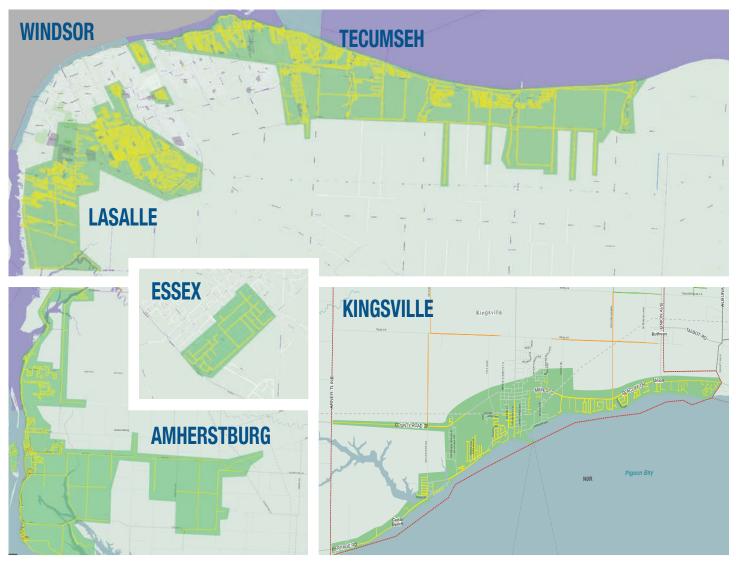

## WINDSOR LIFE RESIDENTAL DELIVERY

WINDSOR/ESSEX COUNTY HOMES 50,282
WINDSOR/ESSEX COUNTY BUSINESSES 9,241
CHATHAM/TILBURY/WHEATLEY
BUSINESSES 669
WINDSOR/ESSEX COUNTY RACKS\* 2,500
TOTAL DISTRIBUTION 62,698