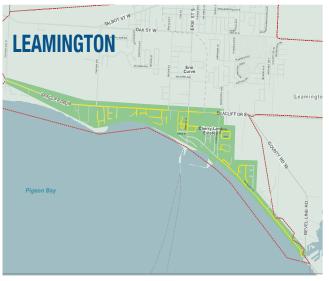

## WINDSOR LIFE RESIDENTAL DELIVERY

WINDSOR/ESSEX COUNTY HOMES 50,282
WINDSOR/ESSEX COUNTY BUSINESSES 9,241
CHATHAM/TILBURY/WHEATLEY
BUSINESSES 669
WINDSOR/ESSEX COUNTY RACKS\* 2,500
TOTAL DISTRIBUTION 62,698