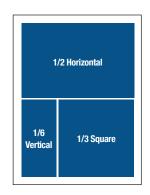

#### 1/2 HORIZONTAL

7.125" x 4.8125"

#### **1/3 SOUARE**

4.6875" x 4.8125"

#### 1/6 VERTICAL

2.249" x 4.8125"

#### DIGITAL REQUIREMENTS

HIGH RESOLUTION

PDF, JPEG, EPS

InDesign CC

Photoshop CC

Illustrator CC

1/2 Horizontal From \$1993<sup>\*</sup>

1/6 Vertical From \$862\*