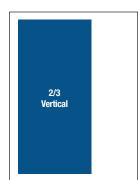

#### 2/3 VERTICAL

4.6875" x 9.875"

#### 2/3 VERTICAL W/BLEED

5.187" x 10.875" + Bleed

1/2 Modified

From \$1993\*

1/12 Page From \$499\*

2024 **Sample Ad Layouts** & Prices

**2/3 Page** From \$2668\*

1/3 Page From \$1521<sup>2</sup>

1/6 Horizontal

From \$862\*