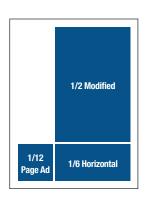

#### 1/2 MODIFIED

4.6875" x 7.25"

#### 1/6 HORIZONTAL

4.6875" x 2.3125"

1/2 Modified

From \$1993\*

1/12 Page From \$499\*

2024 **Sample Ad Layouts** & Prices

**2/3 Page** From \$2668\*

1/3 Page From \$1521<sup>2</sup>

1/6 Horizontal

From \$862\*